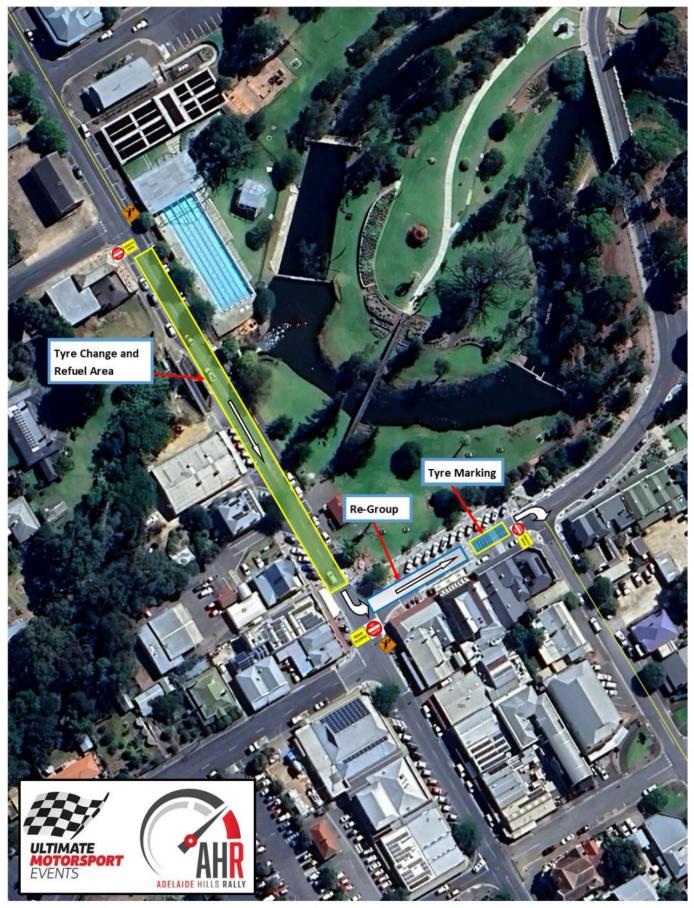

Strathalbyn Remote Service GPS:

S35° 15.485 E138° 53.387

Scan the QR Code to pin the Service Park Entrance in Maps

Adelaide Hills Rally 2024

Strathalbyn Remote Tyre and Refuel Area - AHR 2024

Adelaide Hills Rally 2024