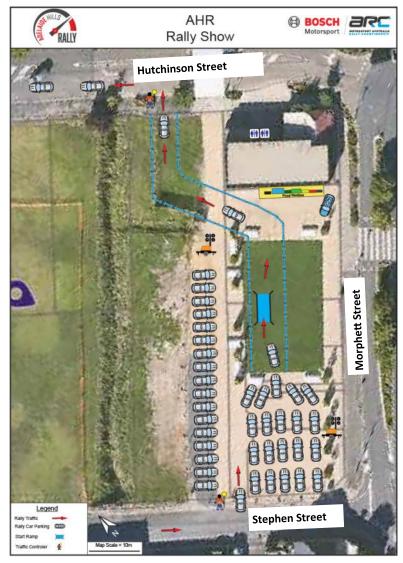

#### Adelaide Hills Rally 2024

Friday Night Rally Show.

Competition cars are to be ready to depart Service Park 1715hrs.

Departure will be at approximately 1 minute intervals as directed by service park officials.

Competition cars are to travel along the designated route to the presentation area and park as directed.

Competition crews are to arrive by 1830hs in their driving suits.

Meet and Greet/Signings from 1830hrs to 1900hrs.

Competition cars to be Flagged Off over the ramp starting at 1915hrs and return to Service Park.

Return Route from Friday Night Rally Show to Service Park.

0

Motorsport

Notes:

Adelaide Hills Rally 2024