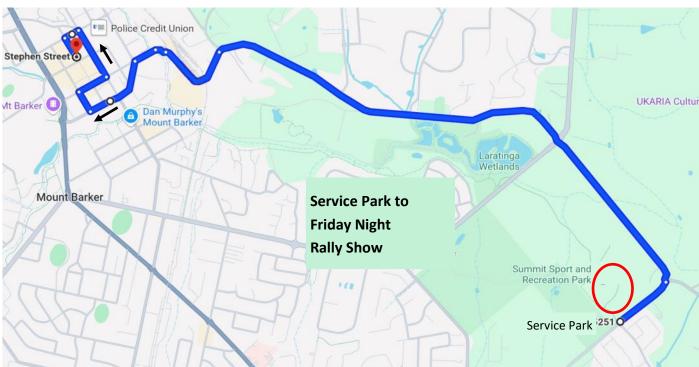

Competition cars to be Flagged Off over the ramp starting at 1915hrs and return to Service Park.

Return Route from Friday Night Rally Show to Service Park.

0

Motorsport

Notes:

Adelaide Hills Rally 2024