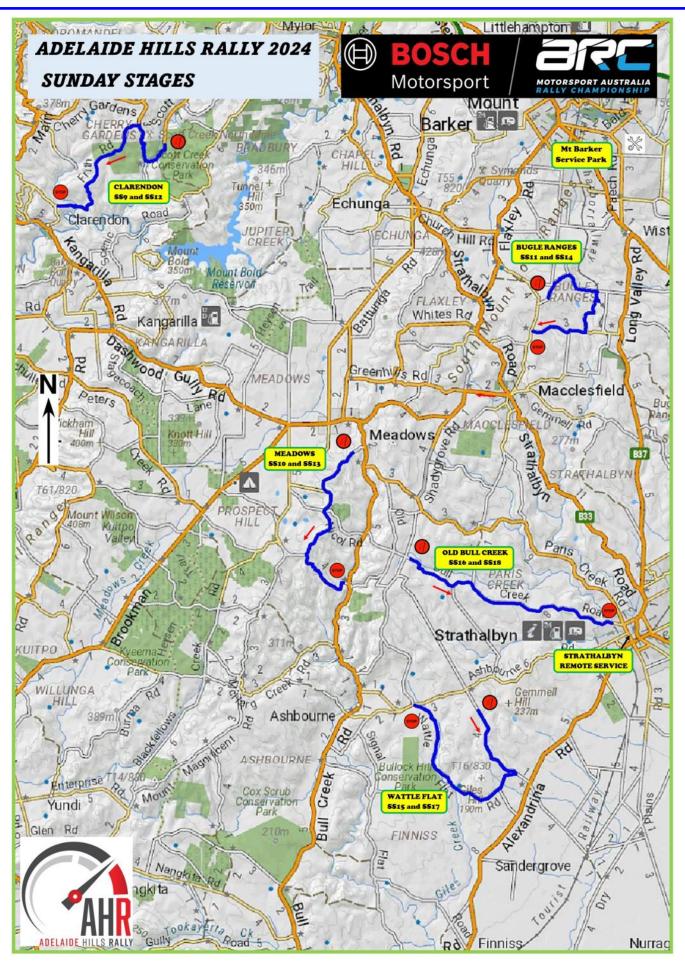

## Sunday 15<sup>th</sup> September 2024

|                                                               |                  | Competitor di                   | stance to se                | ervice/refuel             |                           |
|---------------------------------------------------------------|------------------|---------------------------------|-----------------------------|---------------------------|---------------------------|
|                                                               | First Car<br>Due | Competitive<br>Distance<br>(km) | Liaison<br>Distance<br>(km) | Total<br>Distance<br>(km) | Time<br>Allowed<br>(mins) |
| Service E (Mt Barker)                                         | 07:00            |                                 |                             |                           | 0:25                      |
| Refuel - RZ 4<br>Distance to next refuel                      |                  | 23.52                           | 82.29                       | 105.81                    |                           |
| Start SS 9                                                    | 08:00            |                                 |                             |                           |                           |
| Service F (Mt Barker)                                         | 09:29            | 23.52                           | 82.29                       | 105.81                    | 0:25                      |
| Refuel - RZ 5 (Mt Barker)<br>Distance to next refuel          |                  | 23.52                           | 82.29                       | 105.81                    |                           |
| Regroup out                                                   | 10:04            |                                 |                             |                           | 0:10                      |
| Start SS 12                                                   | 10:39            |                                 |                             |                           |                           |
| Flexi Service                                                 | 12:08            |                                 |                             |                           | 0:10                      |
| Service G (Mt Barker)                                         | 12:18            | 23.52                           | 82.29                       | 106.01                    | 0:25                      |
| Refuel - RZ 6 (Mt Barker)<br>Distance to next refuel          |                  | 19.40                           | 44.18                       | 63.58                     |                           |
| Regroup out                                                   | 13.03            |                                 |                             |                           | 0:20                      |
| Start SS 15                                                   | 13:44            |                                 |                             |                           |                           |
| Remote Tyre Change (Strathalbyn)                              | 14:23            | 19.40                           | 44.18                       | 63.58                     | 0:15                      |
| Remote Refuel - RZ 7 (Strathalbyn)<br>Distance to next refuel |                  | 19.40                           | 48.23                       | 67.63                     |                           |
| Regroup out (Strathalbyn)                                     | 15:08            |                                 |                             |                           | 0:30                      |
| Start SS 17                                                   | 15:31            |                                 |                             |                           |                           |
| Finish                                                        |                  | 19.40                           | 48.23                       | 67.63                     |                           |
| Podium                                                        | 18:00            |                                 |                             |                           |                           |
| Totals                                                        |                  | 85.84                           | 256.99                      | 342.83                    |                           |