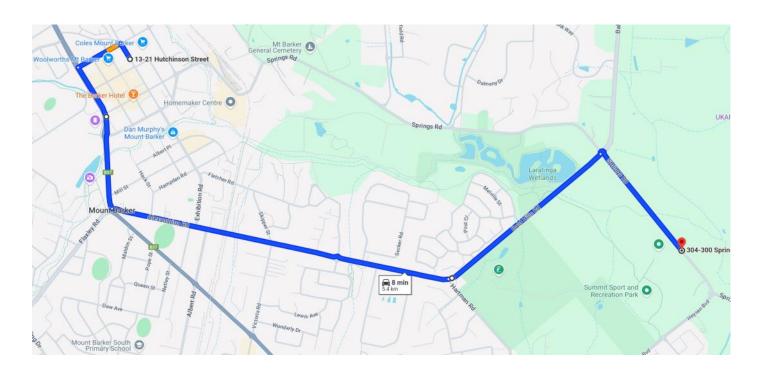

#### Adelaide Hills Rally 2024

Friday Night Rally Show.

Competition cars are to be ready to depart Service Park 1715hrs.

Departure will be at approximately 1 minute intervals as directed by service park officials.