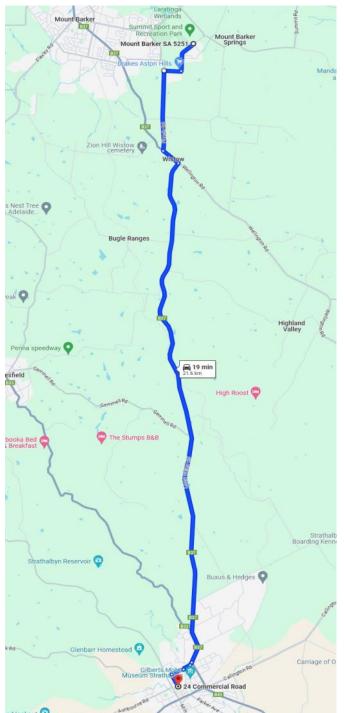

# Mt Barker Service Park to Strathalbyn remote tyre change and refuel - Sunday

Crews travelling from the Mt Baker Service Park to the Strathalbyn remote tyre change and refuel need to allow 20 minutes (one way) travel time.

Crews are responsible for their own rubbish and cleaning up their area. No rubbish to be left behind.

| Total<br>Dist | Inter<br>Dist | Instruction                                                                     |
|---------------|---------------|---------------------------------------------------------------------------------|
|               |               | Exit Service Park via the Southery exit onto Heyson Bvd                         |
| 0.0           | 0.0           | Zero Trip Meter at the roundabout                                               |
|               |               | At the roundabout take the third exit (Heysen Bvd)                              |
| 1.0           | 1.0           | At the roundabout take the second exit (Heysen Bvd)                             |
| 1.5           | 0.5           | Turn Left into Paech Rd                                                         |
| 4.0           | 2.5           | Turn Left into Wellington Rd                                                    |
| 4.6           | 0.6           | Turn Right into Long Valley Rd                                                  |
| 20.4          | 15.8          | At the roundabout take the second exit (Adelaide Rd)                            |
| 20.5          | 0.1           | Adelaide Rd becomes North Pde                                                   |
| 20.8          | 0.3           | Turn right to stay on North Pde                                                 |
| 21.2          | 0.4           | Turn left onto Commercial Rd                                                    |
| 21.6          | 0.4           | Straight on into Service Park area<br>and park as directed by the<br>officials. |

Strathalbyn Remote Service GPS:

S35° 15.485 E138° 53.387

Scan the QR Code to pin the Service Park Entrance in Maps

Adelaide Hills Rally 2024

Strathalbyn Remote Tyre and Refuel Area - AHR 2024

Adelaide Hills Rally 2024