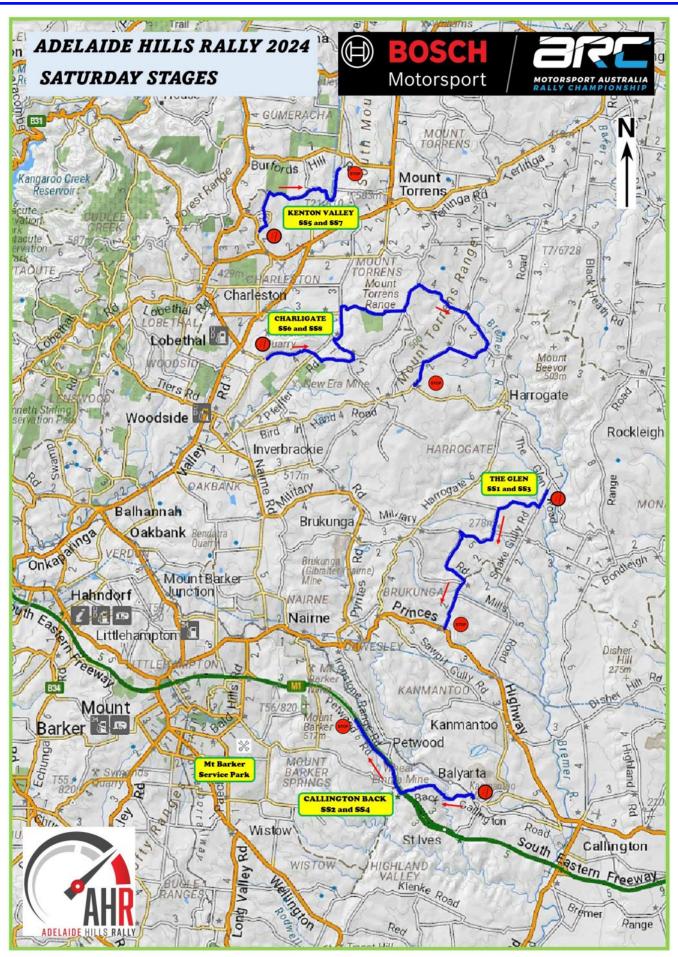

#### **Adelaide Hills Rally 2024 Stage Overview Map**

Adelaide Hills Rally 2024

## Saturday 14<sup>th</sup> September 2024

|                                                             |                  | Competitor distance to service/refuel |                             |                           |                           |
|-------------------------------------------------------------|------------------|---------------------------------------|-----------------------------|---------------------------|---------------------------|
|                                                             | First Car<br>Due | Competitive<br>Distance<br>(km)       | Liaison<br>Distance<br>(km) | Total<br>Distance<br>(km) | Time<br>Allowed<br>(mins) |
| Refuel<br>Distance to next refuel                           |                  | 16.08                                 | 47.53                       | 63.61                     |                           |
| Start SS 1                                                  | 8:48             |                                       |                             |                           |                           |
| Service A (Mt Barker)                                       | 9:34             | 16.08                                 | 47.53                       | 63.61                     | 0:25                      |
| Refuel - RZ 1 (Mt Barker)<br>Distance to next refuel        |                  | 16.08                                 | 47.53                       | 63.61                     |                           |
| Regroup Out                                                 | 10:24            |                                       |                             |                           | 0:25                      |
| Start SS 3                                                  | 10:57            |                                       |                             |                           |                           |
| Flexi Service                                               | 11:43            |                                       |                             |                           | 0:15                      |
| Service B (Mt Barker)                                       | 11:58            | 16.08                                 | 47.53                       | 63.61                     | 0:30                      |
| Refuel - RZ 2 (Mt Barker)<br><i>Distance to next refuel</i> |                  | 25.01                                 | 64.95                       | 89.96                     |                           |
| Regroup Out                                                 | 12:53            |                                       |                             |                           | 0:25                      |
| Start SS 5                                                  | 13:25            |                                       |                             |                           |                           |
| Service C (Mt Barker)                                       | 14:32            | 25.01                                 | 64.95                       | 89.96                     | 0:25                      |
| Refuel - RZ 3 (Mt Barker)<br>Distance to next refuel        |                  | 25.01                                 | 64.95                       | 89.96                     |                           |
| Regroup Out                                                 | 15:07            |                                       |                             |                           | 0:10                      |
| Start SS 7                                                  | 15:39            |                                       |                             |                           |                           |
| Flexi Service                                               | 16:46            |                                       |                             |                           | 1:00 hr                   |
| Service D (Mt Barker)                                       |                  | 25.01                                 | 64.95                       | 89.96                     | 2:00 hrs                  |
| Parc Ferme In                                               | 18:46            |                                       |                             |                           |                           |
| Totals                                                      |                  | 82.18                                 | 224.96                      | 307.14                    |                           |